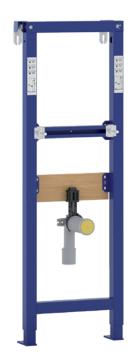

## **LIV-FIX WT**

**Article number:** 8050452721

EAN-Code: 8711778118638

In addition to concealed cisterns and urinal elements, we provide elements for various other applications that offer versatile solutions for different construction projects, whether they involve new buildings or renovations, whether in the private or public sector.

Our adjustable washbasin element ensure a secure and efficient installation for various washbasins.

### PROPERTIES

Supporting, blue powder coated washbasin element, C-Profile 40 x 40 mm

Pre-mounted fixing elements and flexible support legs (0-200 mm)

Height-adjustable bracket for washbasin mounting

Height-adjustable and rotating drain elbow DN