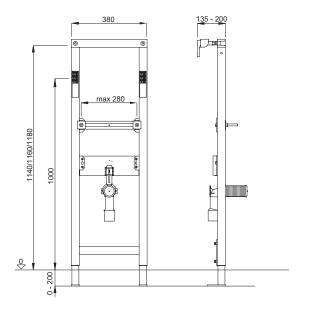

### **INSTALLATION METHOD**

Installation in prefabricated walls, pre-wall installation in dry walls, universal installation into solid walls

### PROPERTIES

Supporting, blue powder coated washbasin element, C-Profile 40 x 40 mm

Pre-mounted fixing elements and flexible support legs (0-200 mm)

Height-adjustable bracket for washbasin mounting

Height-adjustable and rotating drain elbow DN

40/50 with a rubber seal for connecting tubes DN 32

### **PRODUCT CONTAINS**

Protective cap

M8 threaded rod (distance up to 280 mm)

All parts required for installation and mounting are supplied with the product