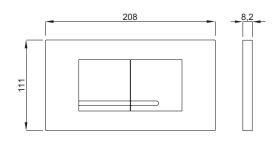

#### PROPERTIES

Material: high quality plastic Dual flushing Color: white For 387 concealed cistems