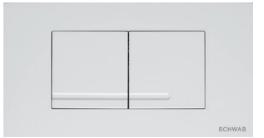

## **GAIOS DUO**

**Article number:** 4060418701

EAN-Code: 8711778213197

Discover the ideal flushing plates for mechanical activation, available in a diverse array of designs, colors, materials, and shapes. Elevate your comfort and satisfaction with this curated selection, tailored to meet your unique preferences and needs.

#### PROPERTIES

Material: high quality plastic Dual flushing Color: white For 387 concealed cistems