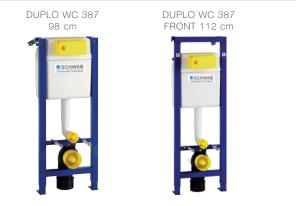

**GAIOS DUO**

**Article number:** 4060418701

EAN-Code: 8711778213197

Discover the ideal flushing plates for mechanical activation, available in a diverse array of designs, colors, materials, and shapes. Elevate your comfort and satisfaction with this curated selection, tailored to meet your unique preferences and needs.

#### **INSTALLATION METHOD**

For installation on concealed flushing cisterns

#### PROPERTIES

Material: high quality plastic Dual flushing Color: white For 387 concealed cistems

#### SPECIAL FEATURES

Easy installation and service For top or front flushing activation

### **PRODUCT CONTAINS**

Complete fixing material

#### PACKING

Carton: 20 Pcs







## **OTHER AVAILABLE OPTIONS:**



Matt chrome

Bright chrome



A GLOBAL FAMILY OF BRANDS

## TO BE USED WITH: