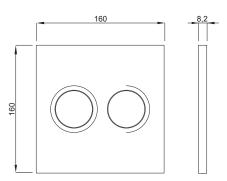

#### PROPERTIES

| Material: high quality plastic |
|--------------------------------|
| Dual flushing                  |
| Color: white                   |
| For 380 concealed cisterns     |