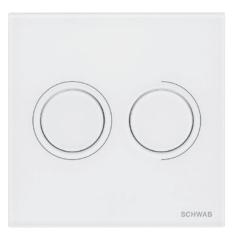

## **ITEA DUO GLASS**

**Article number:** 4060419801

EAN-Code: 8711778213319

Selecting from a range of pneumatic flushing plates available in different designs, colors, materials and shapes represents the perfect choice for your complete comfort and satisfaction. Additionally, there is an option for side flushing activation with a pneumatic button available.

#### PROPERTIES

| Material: high quality plastic |
|--------------------------------|
| Dual flushing                  |
| Color: white                   |
| For 380 concealed cisterns     |