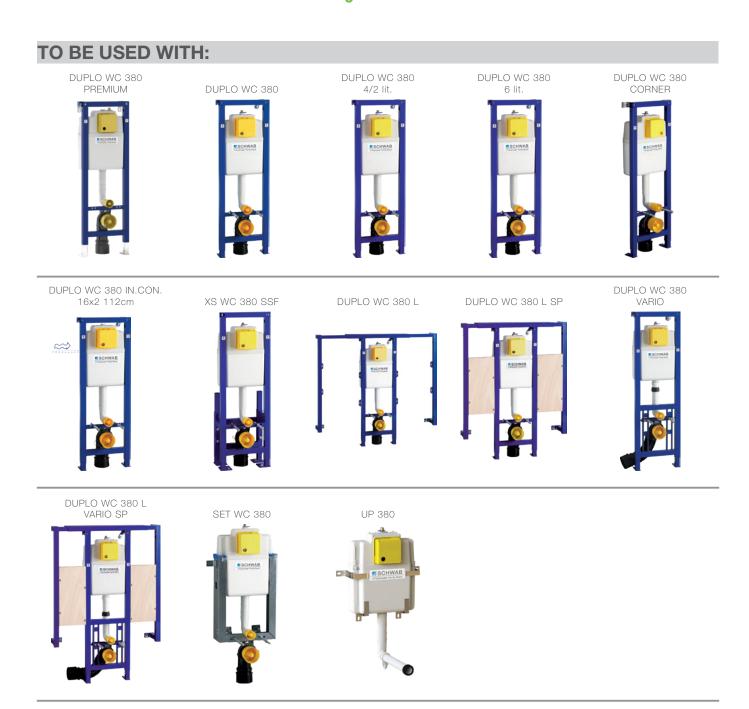

ent designs, colors, materials and shapes represents the perfect choice for your complete comfort and satisfaction. Additionally, there is an option for side flushing activation with a pneumatic button available.

#### **INSTALLATION METHOD**

For installation on concealed flushing cisterns

#### PROPERTIES

| Material: high quality plastic |
|--------------------------------|
| Dual flushing                  |
| Color: white                   |
| For 380 concealed cisterns     |

#### SPECIAL FEATURES

Easy installation and service

#### **PRODUCT CONTAINS**

| Complete fixing material        |  |
|---------------------------------|--|
| Included pneumatic lifting unit |  |

#### PACKING

Carton: 12 Pcs







### **OTHER AVAILABLE OPTIONS:**





A GLOBAL FAMILY OF BRANDS 

**SCHWAB**