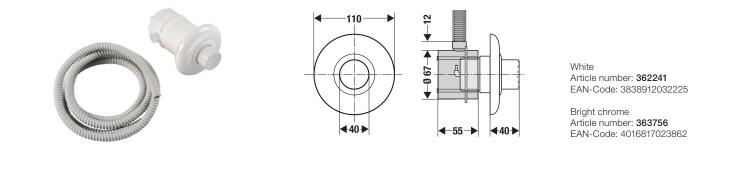

# **FLUSHING SYSTEMS**

**COVER PLATE** 

Article number: **636044** EAN-Code: 3838912039927