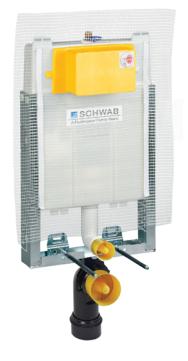

# **SET WC 198 PNEU**

Article number: 663265

EAN-Code: 3838912042903

An ultra-slim concealed cistern, ideal for spaces where minimal installation depth is necessary. It facilitates pneumatic flushing activation, with the push button installed on the side.

#### PROPERTIES

Galvanized WC element with pre-assembled 198 UP concealed cistern

Frontal flushing, set for dual flush pneumatic operation 6-9 L

Water connection – top center

Fully insulated against condensation

#### **PRODUCT CONTAINS**

Concealed cistern equipped with pre-installed stop valve – top center Water connection G 1/2 PE drain elbow Ø 90 mm with seal PE adapter Ø 90 / 110 mm with seal Plaster net Complete installation and fixing material