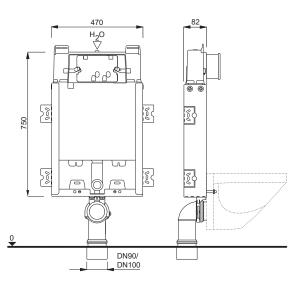

# **INSTALLATION METHOD**

For installation on or in solid walls

#### PROPERTIES

Galvanized WC element with pre-assembled 198 UP concealed cistern

Frontal flushing, set for dual flush pneumatic operation 6-9 L

Water connection – top center

Fully insulated against condensation

#### **PRODUCT CONTAINS**

Concealed cistern equipped with pre-installed stop valve – top center Water connection G 1/2 PE drain elbow Ø 90 mm with seal PE adapter Ø 90 / 110 mm with seal Plaster net Complete installation and fixing material