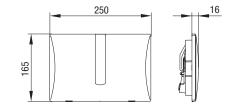

# **FLUSHING SYSTEMS**

**COVER PLATE** 

Article number: **636044** EAN-Code: 3838912039927

# PUSH BUTTON HAND SWITCH - CONCEALED INSTALLATION