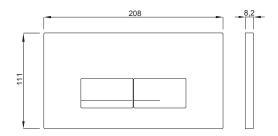

#### **INSTALLATION METHOD**

For installation on concealed flushing cisterns

#### PROPERTIES

| Material: glass            |
|----------------------------|
| Dual flushing              |
| Color: black               |
| For 387 concealed cisterns |