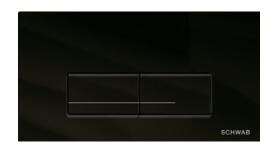

## **GAIOS DUO GLASS**

**Article number:** 4060421238

EAN-Code: 8711778213418

Discover the ideal flushing plates for mechanical activation, available in a diverse array of designs, colors, materials, and shapes. Elevate your comfort and satisfaction with this curated selection, tailored to meet your unique preferences and needs.

#### PROPERTIES

| Material: glass            |
|----------------------------|
| Dual flushing              |
| Color: black               |
| For 387 concealed cisterns |

### SPECIAL FEATURES

Easy installation and service For top or front flushing activation Floating impression through shadow gap