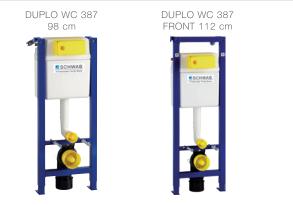

eal flushing plates for mechanical activation, available in a diverse array of designs, colors, materials, and shapes. Elevate your comfort and satisfaction with this curated selection, tailored to meet your unique preferences and needs.

#### **INSTALLATION METHOD**

For installation on concealed flushing cisterns

#### PROPERTIES

| Material: glass            |
|----------------------------|
| Dual flushing              |
| Color: black               |
| For 387 concealed cisterns |

### SPECIAL FEATURES

Easy installation and service For top or front flushing activation Floating impression through shadow gap

### **PRODUCT CONTAINS**

Complete fixing material

#### PACKING

Carton: 20 Pcs







## **OTHER AVAILABLE OPTIONS:**



White



A GLOBAL FAMILY OF BRANDS

## TO BE USED WITH: