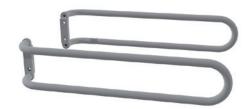

## VARIOTRONIC SUPPORTING HANDLES, white

**Article number:** 8050482201

EAN-Code: 8711778202832

Discover VarioTronic, your key to a new level of independence and comfort. Designed for healthcare institutions, elderly homes, rehabilitation centers, and those cherishing the freedom to stay home longer. With a simple remote control, adjust your toilet's height within a 20 cm range effortlessly.

## PROPERTIES

The support handles move with the element

Simple installation (dismantling)

Color: white

Toilet roll + holder for remote control bracket

Bracket in total for left and right hand use