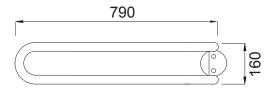

## VARIOTRONIC SUPPORTING HANDLES, white

**Article number:** 8050482201

EAN-Code: 8711778202832

Discover VarioTronic, your key to a new level of independence and comfort. Designed for healthcare institutions, elderly homes, rehabilitation centers, and those cherishing the freedom to stay home longer. With a simple remote control, adjust your toilet's height within a 20 cm range effortlessly.

## PROPERTIES

The support handles move with the element

Simple installation (dismantling)

Color: white

Toilet roll + holder for remote control bracket

Bracket in total for left and right hand use