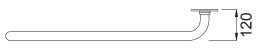

## INSTALLATION METHOD

For VarioTronic pre-wall system Lateral mounting of the support handles on the system

## PROPERTIES

The support handles move with the element

Simple installation (dismantling)

Color: white

Toilet roll + holder for remote control bracket

Bracket in total for left and right hand use