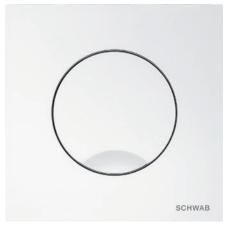

# ATENA

**Article number:** 4060414351

EAN-Code: 8711778212862

URRAVIAN YEAR YEAR

Discover the ideal flushing plates for mechanical activation, available in a diverse array of designs, colors, materials, and shapes. Elevate your comfort and satisfaction with this curated selection, tailored to meet your unique preferences and needs.

## PROPERTIES

Material: high quality plastic Start-Stop flushing Color: bright chrome For 380 concealed cisterns For DUPLO UR element (Article number 8050452777)

# **OTHER AVAILABLE OPTIONS:**

White

A GLOBAL FAMILY OF BRANDS 

**SCHWAB** 