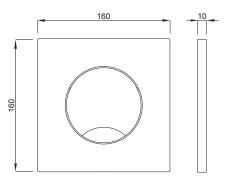

### **INSTALLATION METHOD**

For installation on concealed flushing cisterns

## PROPERTIES

Material: high quality plastic Start-Stop flushing Color: bright chrome For 380 concealed cisterns For DUPLO UR element (Article number 8050452777)