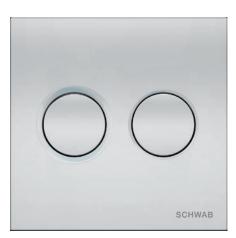

# **ITEA DUO**

**Article number:** 4060419651

EAN-Code: 8711778213289

Selecting from a range of pneumatic flushing plates available in different designs, colors, materials and shapes represents the perfect choice for your complete comfort and satisfaction. Additionally, there is an option for side flushing activation with a pneumatic button available.

#### PROPERTIES

Material: high quality plastic Dual flushing Color: bright chrome For 380 concealed cisterns