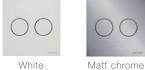

# A GLOBAL FAMILY OF BRANDS

# **ITEA DUO**

**Article number:** 4060419651

EAN-Code: 8711778213289



Selecting from a range of pneumatic flushing plates available in different designs, colors, materials and shapes represents the perfect choice for your complete comfort and satisfaction. Additionally, there is an option for side flushing activation with a pneumatic button available.

### **INSTALLATION METHOD**

For installation on concealed flushing cisterns

#### PROPERTIES

Material: high quality plastic Dual flushing Color: bright chrome For 380 concealed cisterns

## SPECIAL FEATURES

Easy installation and service

## **PRODUCT CONTAINS**

Complete fixing material Included pneumatic lifting unit

### PACKING

Carton: 12 Pcs





# **OTHER AVAILABLE OPTIONS:**





A GLOBAL FAMILY OF BRANDS 

**SCHWAB**