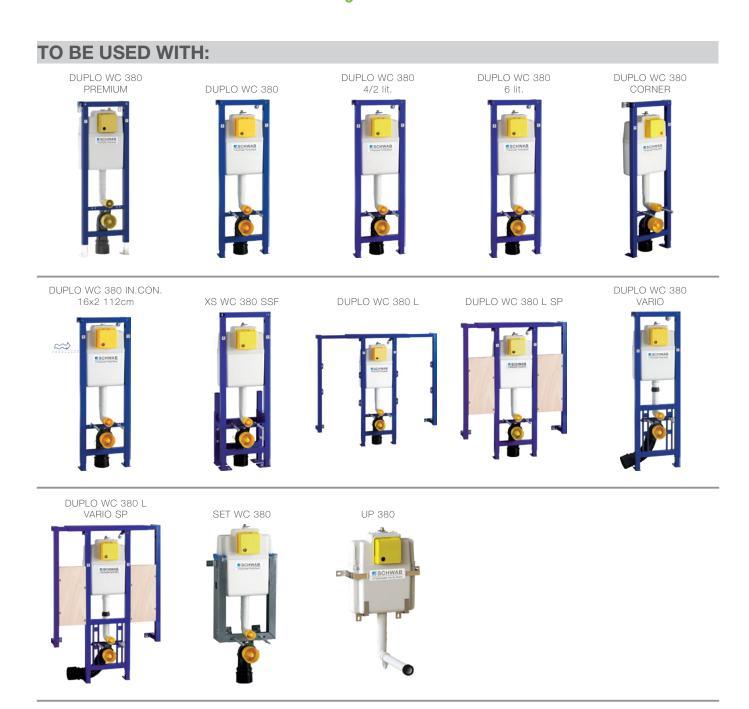

### **INSTALLATION METHOD**

For installation on concealed flushing cisterns

# **OTHER AVAILABLE OPTIONS:**

A GLOBAL FAMILY OF BRANDS 

**SCHWAB** 