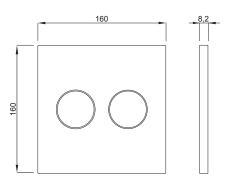

#### PROPERTIES

Material: high quality plastic Dual flushing Color: bright chrome For 380 concealed cisterns