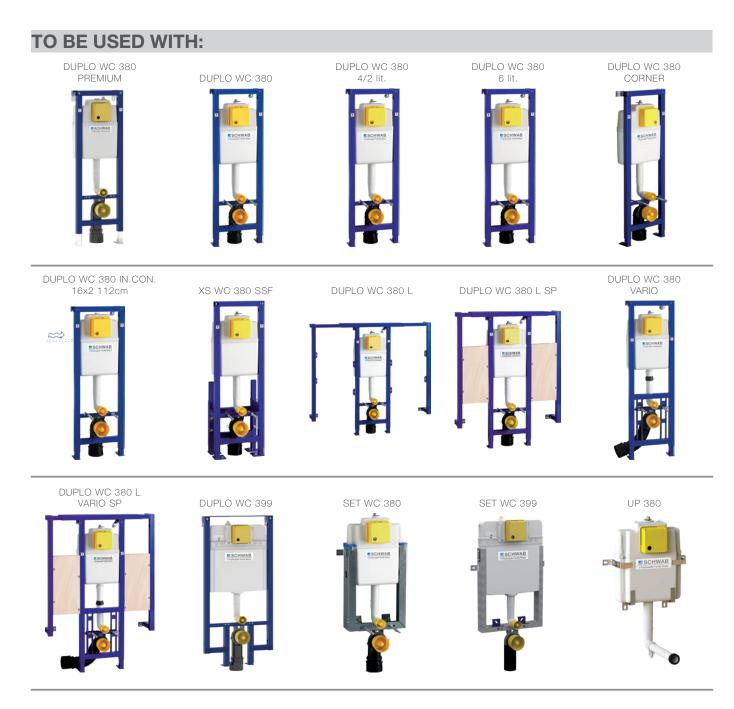

iscover the ideal flushing plates for mechanical activation, available in a diverse array of designs, colors, materials, and shapes. Elevate your comfort and satisfaction with this curated selection, tailored to meet your unique preferences and needs.

### **INSTALLATION METHOD**

For installation on concealed flushing cisterns

#### PROPERTIES

| Material: high quality plastic |
|--------------------------------|
| Dual flushing                  |
| Color: matt chrome             |
| For 380 concealed cisterns     |
| For 399 concealed cisternsn    |

#### SPECIAL FEATURES

Easy installation and service

### **PRODUCT CONTAINS**

Complete fixing material

#### PACKING

Carton: 20 Pcs





## **OTHER AVAILABLE OPTIONS:**





White Bright chrome



A GLOBAL FAMILY OF BRANDS 

**SCHWAB** 



UP 399