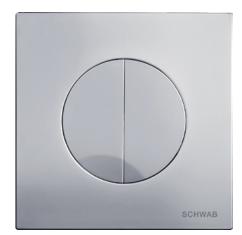

## ATENA DUO

**Article number:** 4060414431

EAN-Code: 8711778212886

Discover the ideal flushing plates for mechanical activation, available in a diverse array of designs, colors, materials, and shapes. Elevate your comfort and satisfaction with this curated selection, tailored to meet your unique preferences and needs.

#### PROPERTIES

| Material: high quality plastic |
|--------------------------------|
| Dual flushing                  |
| Color: matt chrome             |
| For 380 concealed cisterns     |
| For 399 concealed cisternsn    |