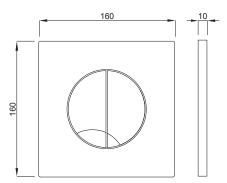

#### PROPERTIES

| Material: high quality plastic |
|--------------------------------|
| Dual flushing                  |
| Color: matt chrome             |
| For 380 concealed cisterns     |
| For 399 concealed cisternsn    |