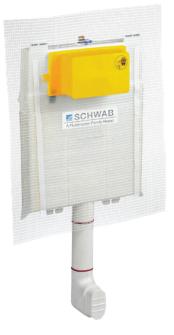

## **UP 198 PNEU**

Article number: 663266

**EAN-Code:** 3838912043405

An ultra-slim concealed cistern, ideal for spaces where minimal installation depth is necessary. It facilitates pneumatic flushing activation, with the push button installed on the side.

#### **PROPERTIES**

UP 198 concealed cistern Frontal flushing, set for dual flush pneumatic operation 6-9 L Water connection – top center Fully insulated against condensation

### **PRODUCT CONTAINS**

Concealed cistern equipped with pre-installed stop valve - top center Water connection G 1/2

Flush pipe L=300 mm

Mounting brackets

Plaster net

Complete installation and fixing material