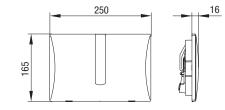

# **FLUSHING SYSTEMS**

**COVER PLATE** 

Article number: **636044** EAN-Code: 3838912039927

## PUSH BUTTON HAND SWITCH - CONCEALED INSTALLATION