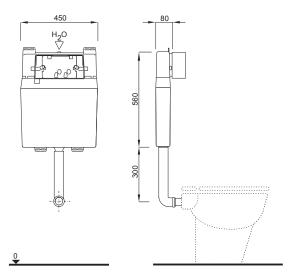

## **INSTALLATION METHOD**

Pre-wall installation or installation into a solid wall

#### **PROPERTIES**

UP 198 concealed cistern Frontal flushing, set for dual flush pneumatic operation 6-9 L Water connection – top center Fully insulated against condensation

### **PRODUCT CONTAINS**

Concealed cistern equipped with pre-installed stop valve - top center Water connection G 1/2

Flush pipe L=300 mm

Mounting brackets

Plaster net

Complete installation and fixing material