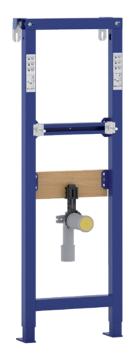

# **DUPLO WT 380**

## **PROPERTIES**

Supporting, blue powder coated washbasin element, C-Profil 40x40 mm

Pre-assembled fixing elements and adjustable feet (0-200 mm)

Height adjustable traverse for wash table mounting

Height adjustable retaining plate for wall panels