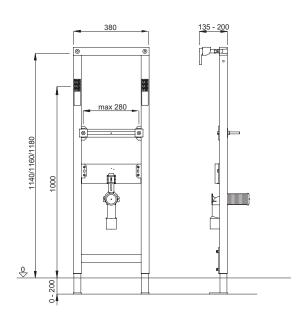

## **PROPERTIES**

Supporting, blue powder coated washbasin element, C-Profil 40x40 mm

Pre-assembled fixing elements and adjustable feet (0-200 mm)

Height adjustable traverse for wash table mounting

Height adjustable retaining plate for wall panels

Height adjustable and swiveling elbow DN 40 / 50 with rubber seal for connection pipes DN 32 and DN 40

#### **PRODUCT CONTAINS**

Protective cap for unfinished construction

Fastening rod M10 (distance dimension up to 280 mm)

Complete assembly and mounting material