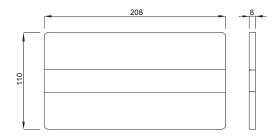

### PROPERTIES

| Material: glass            |  |
|----------------------------|--|
| Dual flushing              |  |
| Color: black               |  |
| For 387 concealed cisterns |  |
|                            |  |