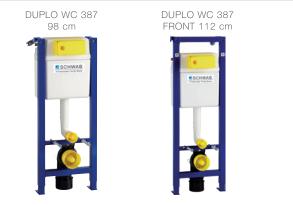

wave your hand in front of the flushing plate and the technology seamlessly takes control, ensuring fully automatic flushing. It's aesthetically pleasing on the outside and intelligent on the inside.

#### **INSTALLATION METHOD**

For installation on concealed flushing cisterns

### PROPERTIES

| Material: glass            |  |
|----------------------------|--|
| Dual flushing              |  |
| Color: black               |  |
| For 387 concealed cisterns |  |
|                            |  |

## SPECIAL FEATURES

Easy installation and service For front flushing activation Floating impression through shadow gap

## **PRODUCT CONTAINS**

Complete fixing material

#### PACKING

Carton: 12 Pcs







# **OTHER AVAILABLE OPTIONS:**



White



A GLOBAL FAMILY OF BRANDS

# TO BE USED WITH: