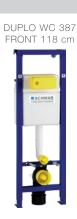

ave your hand in front of the flushing plate and the technology seamlessly takes control, ensuring fully automatic flushing. It's aesthetically pleasing on the outside and intelligent on the inside.

#### **INSTALLATION METHOD**

For installation on concealed flushing cisterns

### PROPERTIES

| Material: glass            |  |
|----------------------------|--|
| Dual flushing              |  |
| Color: black               |  |
| For 387 concealed cisterns |  |
|                            |  |

## SPECIAL FEATURES

Easy installation and service For front flushing activation Floating impression through shadow gap

## **PRODUCT CONTAINS**

Complete fixing material

#### PACKING

Carton: 12 Pcs







# **OTHER AVAILABLE OPTIONS:**



White



A GLOBAL FAMILY OF BRANDS

# TO BE USED WITH: