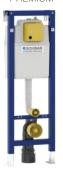

# TO BE USED WITH:

DUPLO WC 380 PREMIUM

DUPLO WC 380

DUPLO WC 380 4/2 lit.

DUPLO WC 380 6 lit.

DUPLO WC 380 CORNER

DUPLO WC 380 IN.CON. 16x2 112cm

XS WC 380 SSF