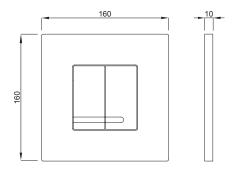

# **PROPERTIES**

Material: zinc die-casting

Dual flushing

Color: matt/bright chrome

For 380 concealed cisterns