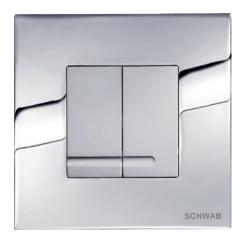

# ARTE DUO METALL

# **PROPERTIES**

Material: zinc die-casting

Dual flushing

Color: matt/bright chrome

For 380 concealed cisterns

## **SPECIAL FEATURES**

Easy installation and service

Lockable with countersunk bolt