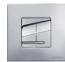

### A GLOBAL FAMILY OF BRANDS







# ARTE DUO METALL

#### **Article number:**

**EAN-Code:** 

4060414050

8711778212787

Discover the ideal flushing plates for mechanical activation, available in a diverse array of designs, colors, materials, and shapes. Elevate your comfort and satisfaction with this curated selection, tailored to meet your unique preferences and needs.



For installation on concealed flushing cisterns

# **PROPERTIES**

Material: zinc die-casting

Dual flushing

Color: matt/bright chrome

For 380 concealed cisterns

## **SPECIAL FEATURES**

Easy installation and service

Lockable with countersunk bolt

## **PRODUCT CONTAINS**

Complete fixing material

#### **PACKING**

Carton: 20 Pcs













# OTHER AVAILABLE OPTIONS:









Matt chrome Bright chrome

Bright/Matt chrome



# A GLOBAL FAMILY OF BRANDS







# TO BE USED WITH:

DUPLO WC 380 PREMIUM



DUPLO WC 380



DUPLO WC 380 4/2 lit.



DUPLO WC 380 6 lit.



DUPLO WC 380 CORNER



DUPLO WC 380 IN.CON. 16x2 112cm



XS WC 380 SSF



DUPLO WC 380 L



DUPLO WC 380 L SP



DUPLO WC 380



DUPLO WC 380 L VARIO SP