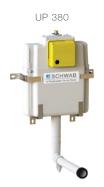

For installation on concealed flushing cisterns

# **PROPERTIES**

Material: zinc die-casting

Dual flushing

Color: matt/bright chrome

For 380 concealed cisterns