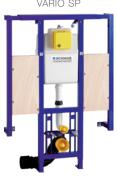

selection, tailored to meet your unique preferences and needs.



For installation on concealed flushing cisterns

# **PROPERTIES**

Material: zinc die-casting

Dual flushing

Color: matt/bright chrome

For 380 concealed cisterns

## **SPECIAL FEATURES**

Easy installation and service

Lockable with countersunk bolt

## **PRODUCT CONTAINS**

Complete fixing material

#### **PACKING**

Carton: 20 Pcs













# OTHER AVAILABLE OPTIONS:









Matt chrome Bright chrome

Bright/Matt chrome



# A GLOBAL FAMILY OF BRANDS







# TO BE USED WITH:

DUPLO WC 380 PREMIUM



DUPLO WC 380



DUPLO WC 380 4/2 lit.



DUPLO WC 380 6 lit.



DUPLO WC 380 CORNER



DUPLO WC 380 IN.CON. 16x2 112cm



XS WC 380 SSF



DUPLO WC 380 L



DUPLO WC 380 L SP



DUPLO WC 380



DUPLO WC 380 L VARIO SP