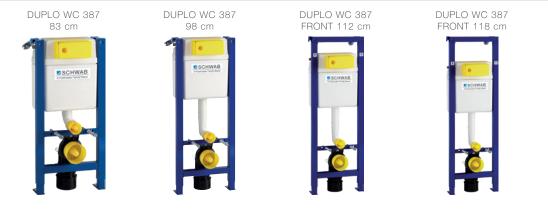

## **INSTALLATION METHOD**

For installation on concealed flushing cisterns

#### PROPERTIES

| Material: stainless steel  |  |
|----------------------------|--|
| Dual flushing              |  |
| For 387 concealed cisterns |  |