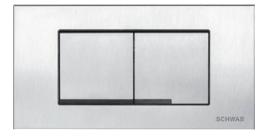

# **GAIOS DUO STEEL**

**Article number:** 4060419001

EAN-Code: 8711778213227

JARANIZATION AND A CONTRACT OF A CONTRACT OF

Discover the ideal flushing plates for mechanical activation, available in a diverse array of designs, colors, materials, and shapes. Elevate your comfort and satisfaction with this curated selection, tailored to meet your unique preferences and needs.

#### PROPERTIES

| Material: stainless steel  |  |
|----------------------------|--|
| Dual flushing              |  |
| For 387 concealed cisterns |  |

#### **SPECIAL FEATURES**

Easy installation and service For top or front flushing activation