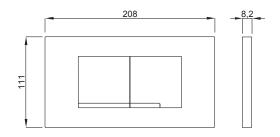

#### PROPERTIES

| Material: stainless steel  |  |
|----------------------------|--|
| Dual flushing              |  |
| For 387 concealed cisterns |  |