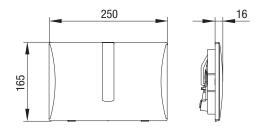

## **COVER PLATE**

## **PROPERTIES**

Material: stainless steel

Suitable for (semi) public areas

For WC 198 PNEU concealed cisterns (Article number 663266, 663265)