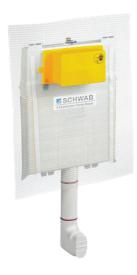

## A GLOBAL FAMILY OF BRANDS







## **COVER PLATE**

#### **Article number:**

### **EAN-Code:**

636044

3838912039927

To enhance the user experience by prioritizing comfort, we present a thoughtfully curated assortment of accessories. These accessories are meticulously engineered to seamlessly integrate with our comprehensive offer of concealed systems.

#### **INSTALLATION METHOD**

For mounting on flushing cisterns with pneumatic remote control

## **PROPERTIES**

Material: stainless steel

Suitable for (semi) public areas

For WC 198 PNEU concealed cisterns (Article number 663266, 663265)

## **PACKING**

Carton: 4 Pcs







## TO BE USED WITH:

# **UP 198 PNEU**

## (Art. No. 663266)



## SET WC 198 PNEU (Art. No. 663265)