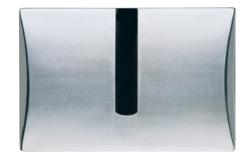

## **COVER PLATE**

## **PROPERTIES**

Material: stainless steel

Suitable for (semi) public areas

For WC 198 PNEU concealed cisterns (Article number 663266, 663265)