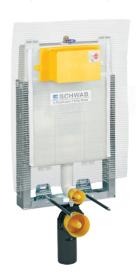

## A GLOBAL FAMILY OF BRANDS







## **COVER PLATE**

#### **Article number:**

### **EAN-Code:**

636044

3838912039927

To enhance the user experience by prioritizing comfort, we present a thoughtfully curated assortment of accessories. These accessories are meticulously engineered to seamlessly integrate with our comprehensive offer of concealed systems.

#### **INSTALLATION METHOD**

For mounting on flushing cisterns with pneumatic remote control

## **PROPERTIES**

Material: stainless steel

Suitable for (semi) public areas

For WC 198 PNEU concealed cisterns (Article number 663266, 663265)

## **PACKING**

Carton: 4 Pcs







## TO BE USED WITH:

# **UP 198 PNEU**

## (Art. No. 663266)



## SET WC 198 PNEU (Art. No. 663265)