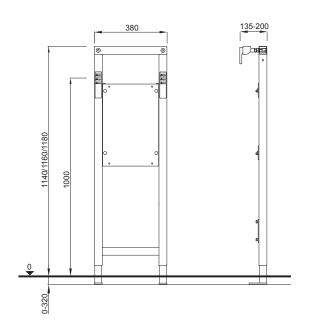

Our support element ensure a secure and efficient installation for support bars, urinal panels, etc.

Installation in prefabricated walls, pre-wall installation in dry walls, universal installation into solid walls

#### **PROPERTIES**

Supporting, blue powder coated support element for support bars/urinal panels, square profile 40x40 mm

Pre-assembled fixing elements and adjustable feet (0-200 mm)

Height-adjustable bracket for support handles and urinal separation panels mounting