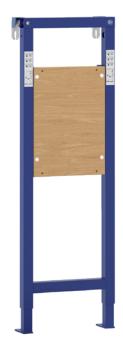

Our support element ensure a secure and efficient installation for support bars, urinal panels, etc.

Installation in prefabricated walls, pre-wall installation in dry walls, universal installation into solid walls

#### **PROPERTIES**

Supporting, blue powder coated support element for support bars/urinal panels, square profile 40x40 mm

Pre-assembled fixing elements and adjustable feet (0-200 mm)

Height-adjustable bracket for support handles and urinal separation panels mounting