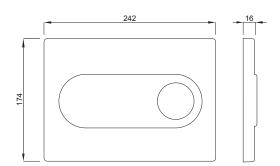

### **PROPERTIES**

Material: glass

Dual flushing

Color: black

For 189 concealed cisterns

For 198 concealed cisterns

## **SPECIAL FEATURES**

Easy installation and service