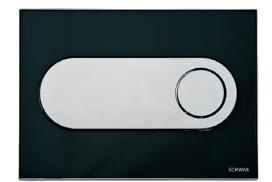

# **CIRCLE**

### **PROPERTIES**

Material: glass

Dual flushing

Color: black

For 189 concealed cisterns

For 198 concealed cisterns