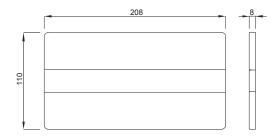

### PROPERTIES

| Material: glass           |
|---------------------------|
| Dual flushing             |
| Color: white              |
| For 387 concealed cistems |
|                           |