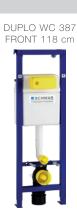

nced electronics. Just wave your hand in front of the flushing plate and the technology seamlessly takes control, ensuring fully automatic flushing. It's aesthetically pleasing on the outside and intelligent on the inside.

#### **INSTALLATION METHOD**

For installation on concealed flushing cisterns

### PROPERTIES

| Material: glass           |
|---------------------------|
| Dual flushing             |
| Color: white              |
| For 387 concealed cistems |
|                           |

## SPECIAL FEATURES

Easy installation and service For front flushing activation Floating impression through shadow gap

## **PRODUCT CONTAINS**

Complete fixing material

#### PACKING

Carton: 12 Pcs







# **OTHER AVAILABLE OPTIONS:**



Black



A GLOBAL FAMILY OF BRANDS

# TO BE USED WITH: