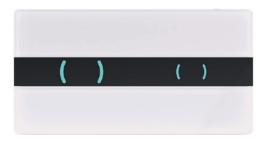

## **KATION DUO GLASS**

**Article number:** 4060419921

EAN-Code: 8711778213500

Experience convenient and hygienic flushing through advanced electronics. Just wave your hand in front of the flushing plate and the technology seamlessly takes control, ensuring fully automatic flushing. It's aesthetically pleasing on the outside and intelligent on the inside.

## SPECIAL FEATURES

Easy installation and service For front flushing activation Floating impression through shadow gap