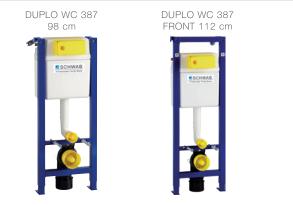

# TO BE USED WITH:

#### **INSTALLATION METHOD**

For installation on concealed flushing cisterns