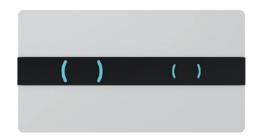

#### **Article number:**

**EAN-Code:** 

4060419911

8711778213524

Experience convenient and hygienic flushing through advanced electronics. Just wave your hand in front of the flushing plate and the technology seamlessly takes control, ensuring fully automatic flushing. It's aesthetically pleasing on the outside and intelligent on the inside.

## **SPECIAL FEATURES**

Easy installation and service

For front flushing activation