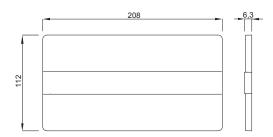

### **PROPERTIES**

Material: high quality plastic

Dual flushing

Color: white

For 387 concealed cisterns